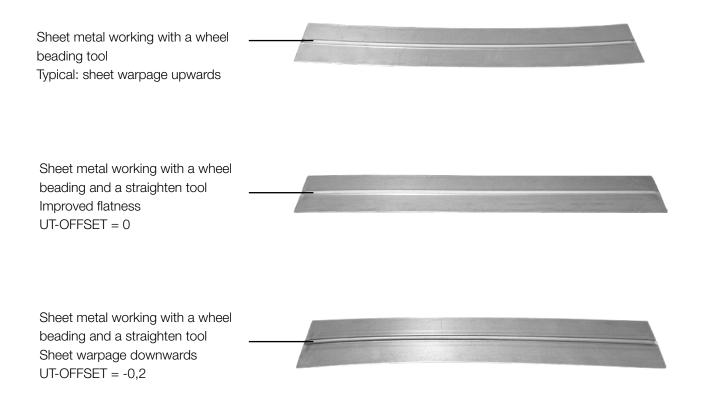

The special feature of wheel beading tools consists of the segmented wheels whereby the tool can simply produce reinforced beads with a small radius. The wheels thereby work as a differential: The internal component rotates slower, the external turns faster than the center. Thus, the resulting thrust as well as chatter marks cease to appear. Furthermore, the segmented wheels contribute to a minimized sheet warpage through its operation.

But occasionally it may be that a bigger sheet warpage occurs when producing a large number of beads in a row or beads of an enormous size.

In order to counteract this, PASS Stanztechnik AG has developped a solution:

In the first step, the sheet is processed with a beading tool, in the second step ps:®wheel-straighten comes into action through which the occurred sheet warpage is counteracted through the integrated Ampco wheels. In practice this means that the sequence of beading and straighten alternates to reach the improved result on the sheet.