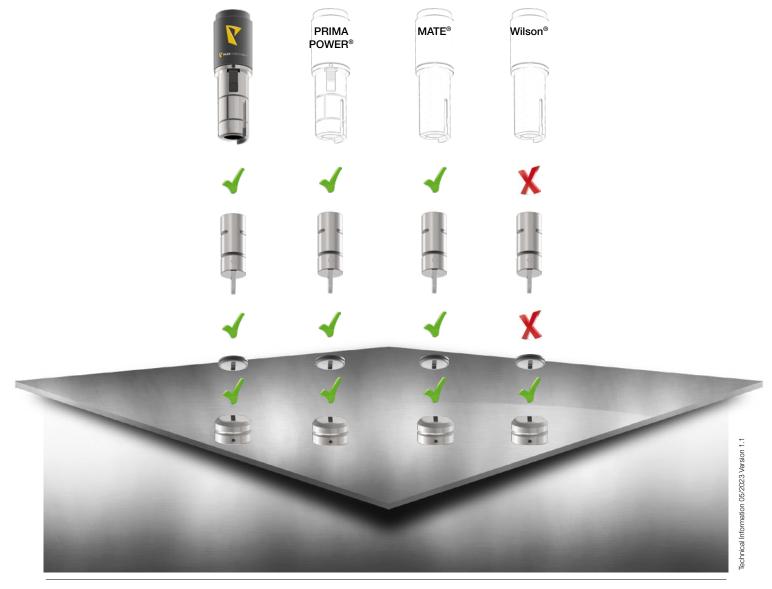

Different manufacturers offer different constructions for standard tools. But what fits together?

The users of these punching tools are often faced with the challenge of having or wanting to combine these different tool designs for cost saving. But not everything can be combined in a way so that the existing tools can be used.

PASS made it fit and created an overview of systems that can be combined with PASS tools. Our third party catalog provides information about the possibilities of combining PASS standard tools with other manufacturers.