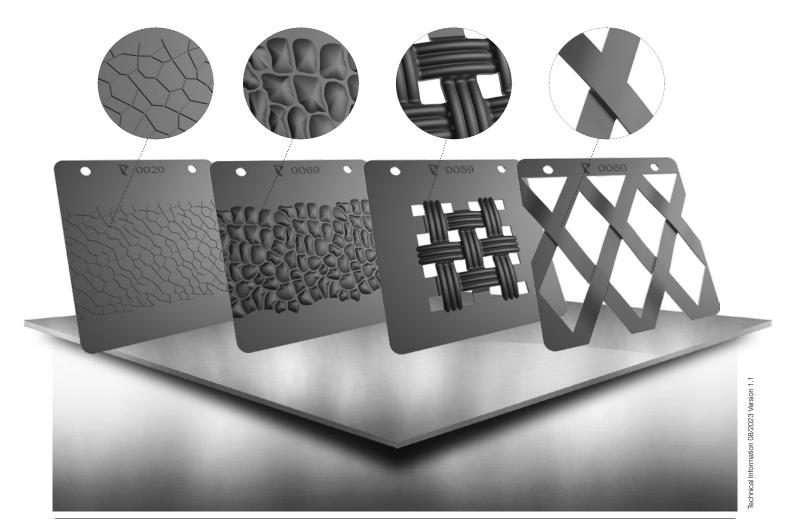

## ps:®texture TOOLS FOR OPTICAL APPLICATIONS

Visible panels are not only used in architecture, in the interior and exterior of private and public buildings, but also in the car tuning sector, where the panels are so specifically designed that a wide range of applications are possible.

With sheets as expanded metal, textured sheets or other optical sheets, garden chairs, garden tables storage systems and many designed products are manufactured.

This type of PASS tools has the advantage that they can also be used in small areas of a sheet metal panel. By using different types of pre-punching, individual and unique looks can be achieved with just one tool.