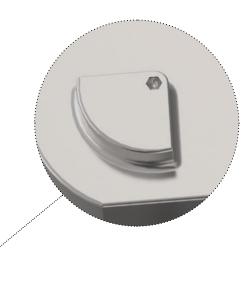

## ps:<sup>®</sup>script FOR PRODUCING BRAILLE

This forming tool is a spring-loaded tool with an exchangeable punch insert and an upper part with special relief for the production of standardised braille on metal sheets. ps:@script is used, for example, in public areas where braille transmission is required, such as on mailboxes or bell systems.