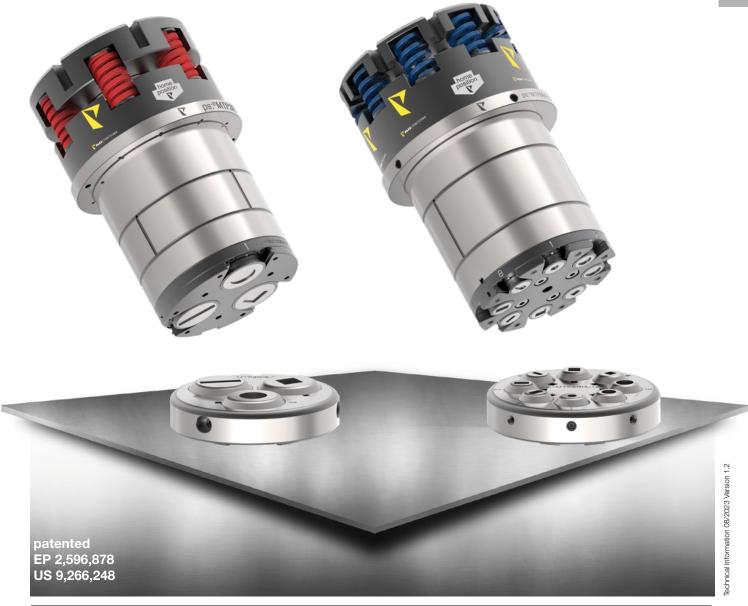

## ps:®multitool

## SPACE-SAVING WITH COST-EFFICIENT PRODUCTION

Using Drop-In Multitools on THICK TURRET machines is a great solution in order to equip machines with additional tools in an effective way.

The focus is set on equipping a standard station without any effort which additionally has the advantage to use all installed inserts which rotates under free angles.

These multitools enable the machine operator to use standard tool inserts from our product line ps: beta-V2 for station A and B in order to equip the machine in a more flexible way.

PASS offers 2 tool varieties for this application: ps:®MTP8RiA(PIN)-12,7 (8-station) and ps:®MTP3RiB(PIN)-31,75 (3-station).

Of course, PASS maintained the attention of this design in regards to length adjustment which is appreciated by all customers.