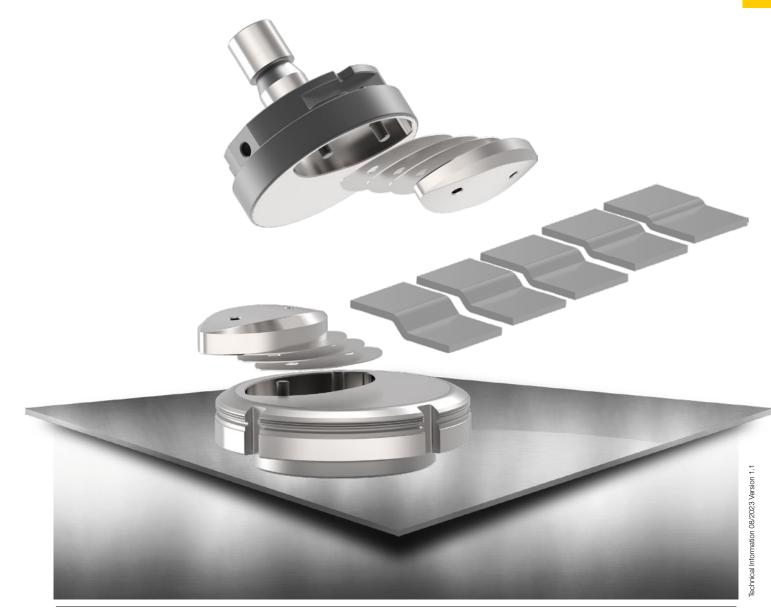

Shims enable a flexible offset height in 0,1 mm steps. The scope of delivery includes 3x 0,5 mm as well as 5x 0,1 mm shims each for the upper part and the lower part.

Different sheet thicknesses and sheet materials can be processed with ps:® flex-endless-offset which complete the universal use for offsets.