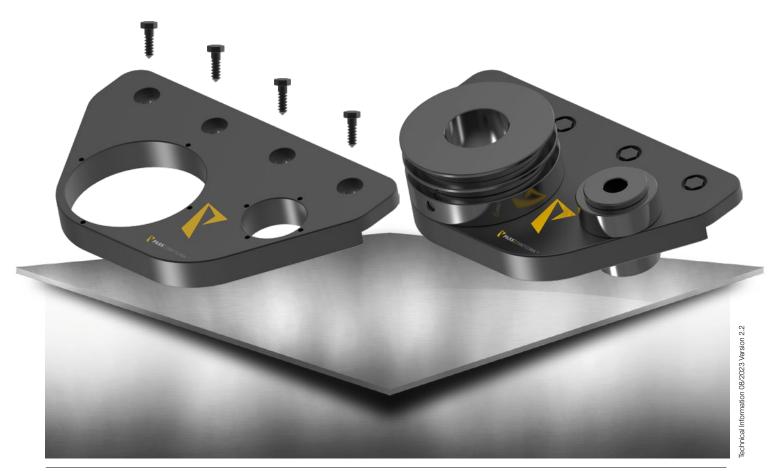

PASS also offers the applicable base plate which can easily be fixed with M10 cylinder screws on a work bench.

## ps:®assembly-element

AS PLUG SYSTEM

SALVAGNINI THICK TURRET

Base plate Equipped base plate