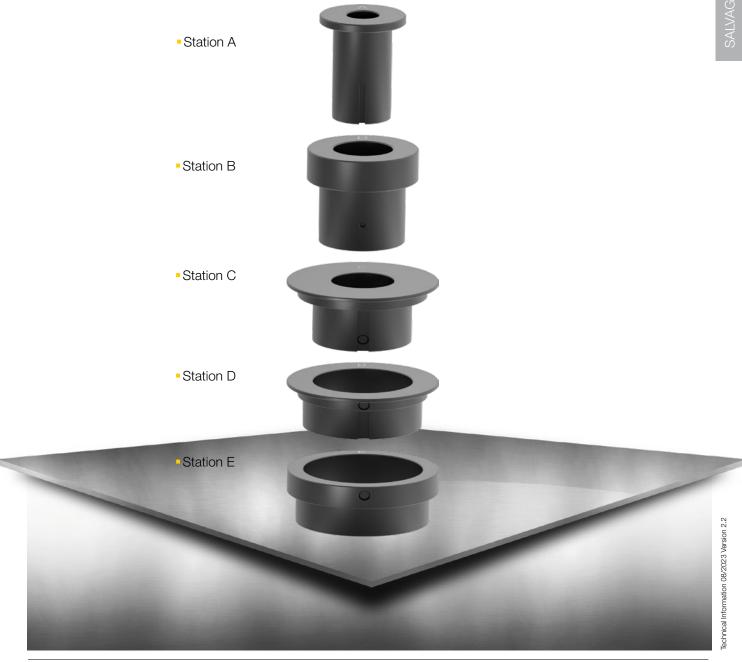

## ps:®assembly-element

FOR MACHINE TYPE THICK TURRET

The PASS assembly sockets - made of plastic material - allow an optimal handling for the assemby and disassemby of tools for the THICK TURRET tooling system.

The stable but light PASS adapter allows an easy assembly and disassembly of the tools from Station A to E without any problems and without lifting heavy assembling kits within a very short time. The inconvenient clamping in a vice is therefore no longer necessary.