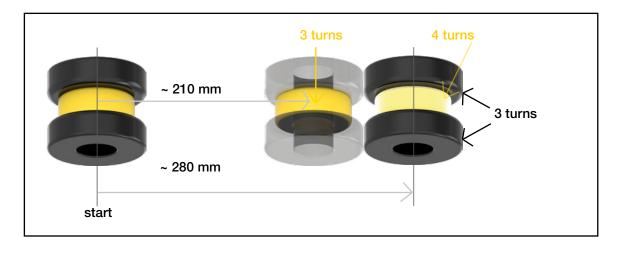

When producing a bead of 280 mm the black marked wheels make 3 turns, the yellow wheels 4 turns.

Please see the additional demonstration showing the operation of each wheel in the upper part of the tool at the production of a bead of 280 mm.