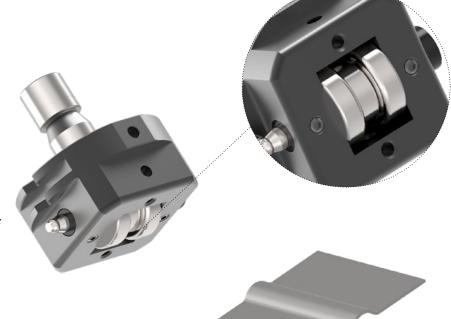

Example image System TRUMPF

Am Steinkreuz 2 95473 Creußen | Germany

WEB: www.pass-aq.com MAIL: info@pass-ag.com FON: +49 (0) 92 70 / 9 85 - 0 FAX: +49 (0) 92 70 / 9 85 - 99 TRUMPF