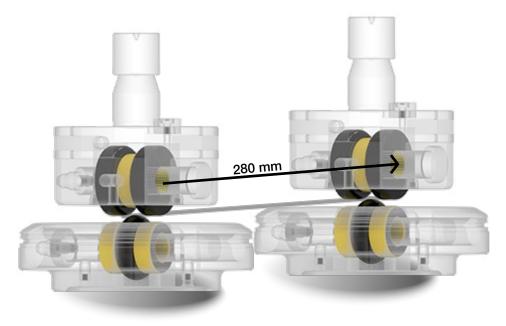

When producing a bead of 280 mm the black marked wheels make 3 turns, the yellow wheels 4 turns.

Please see the additional demonstration showing the operation of each wheel in the upper part of the tool at the production of a bead of 280 mm.